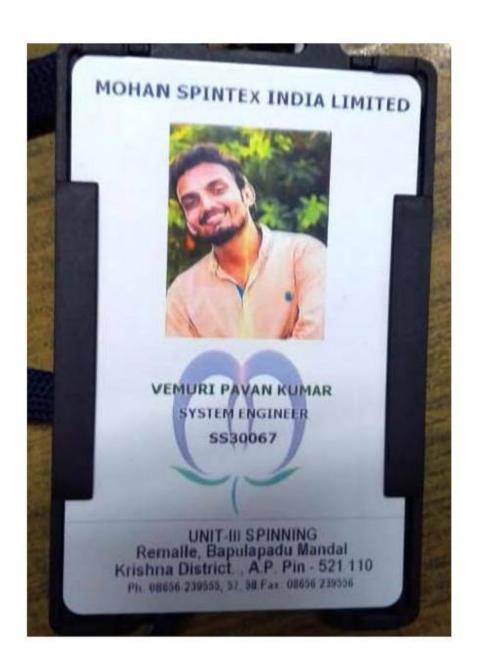

### List of events conducted for career counselling in the academic year 2021-2022

| S.No | Date of the event | Title of the event                  | Name of resource<br>person                                   | Number of students attended |
|------|-------------------|-------------------------------------|--------------------------------------------------------------|-----------------------------|
| I    | 22-08-2021        | Career<br>Guidance                  | Mr.Balaji<br>raman,HCL .                                     | 180                         |
| 2    | 22-02-2022        | Career and<br>Career<br>Development | Mikkilineni Ravi,<br>Solitaire solutions                     | 133                         |
| 3    | 26-03-2022        | VLSI career prospects               | S.T.Srikanth,Senior<br>physical design<br>Engineer, Invecas. | 188                         |