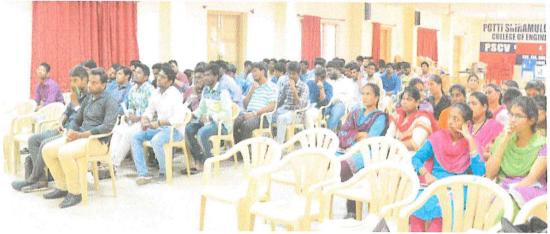

### **Guest Lecture on Career Guidance**

On 22<sup>nd</sup> August 2021 an expert lecture was organized at PSCMR College of Engineering and Technology on "Career Guidance". Mr.Balaji Raman, State street HCL was the esteemed speaker.

Venue: PSCMR Seminar hall

No. of participants: 180

Participants: Mechanical Engineering and civil Engineering Final year students.

Mr.Balaji Raman, the speaker of the event explained the career opportunities after completion of graduation. He spoke to students about acquiring the knowledge, information, skills, and experience necessary to identify career options, and narrow them down to make one career decision. This career decision then results in their social, financial and emotional well-being throughout. The problems faced by students are lack of focus, increasing dropouts, increasing competition. He has explained various techniques to overcome them. Students interacted enthusiastically and speaker clarified their doubts. The session came to an end with vote of thanks by the coordinator.