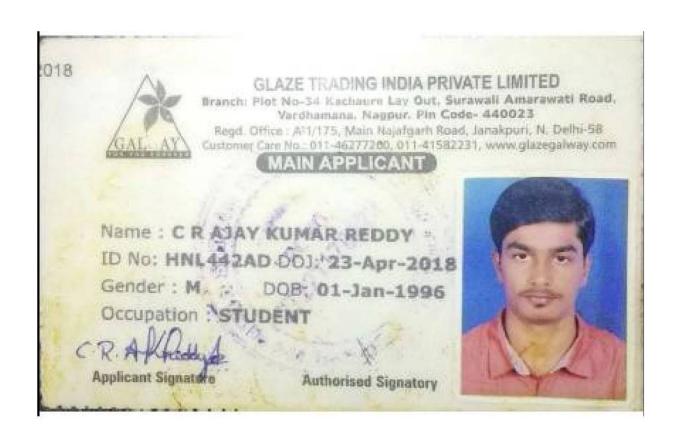

### List of events conducted for career counselling in the academic year 2021-2022

| S.No | Date of the event | Title of the event                  | Name of resource<br>person                                   | Number of students attended |
|------|-------------------|-------------------------------------|--------------------------------------------------------------|-----------------------------|
| I    | 22-08-2021        | Career<br>Guidance                  | Mr.Balaji<br>raman,HCL .                                     | 180                         |
| 2    | 22-02-2022        | Career and<br>Career<br>Development | Mikkilineni Ravi,<br>Solitaire solutions                     | 133                         |
| 3    | 26-03-2022        | VLSI career prospects               | S.T.Srikanth,Senior<br>physical design<br>Engineer, Invecas. | 188                         |