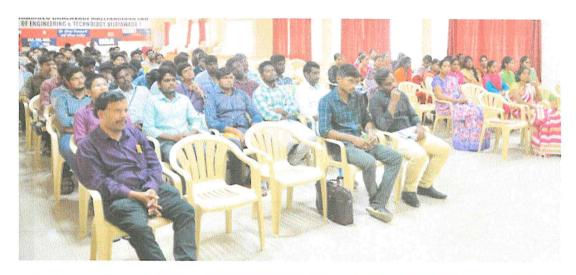

### **Guest Lecture on Career Guidance**

On 22<sup>nd</sup> August 2021 an expert lecture was organized at PSCMR College of Engineering and Technology on "Career Guidance". Mr.Balaji Raman, State street HCL was the esteemed speaker.

Venue: PSCMR Seminar hall

No. of participants: 180

Participants: Mechanical Engineering and civil Engineering Final year students.

Mr.Balaji Raman, the speaker of the event explained the career opportunities after completion of graduation. He spoke to students about acquiring the knowledge, information, skills, and experience necessary to identify career options, and narrow them down to make one career decision. This career decision then results in their social, financial and emotional well-being throughout. The problems faced by students are lack of focus, increasing dropouts, increasing competition. He has explained various techniques to overcome them. Students interacted enthusiastically and speaker clarified their doubts. The session came to an end with vote of thanks by the coordinator.