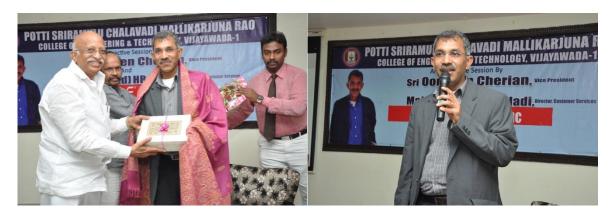

### **Guest Lecture on Career Guidance**

On 22<sup>nd</sup> August 2021 an expert lecture was organized at PSCMR College of Engineering and Technology on "Career Guidance". Mr.Balaji Raman, State street HCL was the esteemed speaker.

Venue: PSCMR Seminar hall

No. of participants: 180

Participants: Mechanical Engineering and civil Engineering Final year students.

Mr.Balaji Raman, the speaker of the event explained the career opportunities after completion of graduation. He spoke to students about acquiring the knowledge, information, skills, and experience necessary to identify career options, and narrow them down to make one career decision. This career decision then results in their social, financial and emotional well-being throughout. The problems faced by students are lack of focus, increasing dropouts, increasing competition. He has explained various techniques to overcome them. Students interacted enthusiastically and speaker clarified their doubts. The session came to an end with vote of thanks by the coordinator.