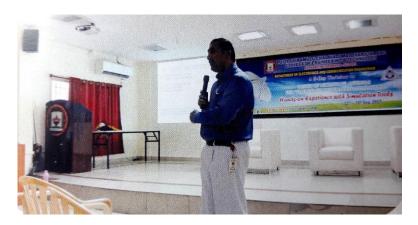

### **Guest Lecture on Career Guidance**

On 22<sup>nd</sup> August 2021 an expert lecture was organized at PSCMR College of Engineering and Technology on "Career Guidance". Mr.Balaji Raman, State street HCL was the esteemed speaker.

Venue: PSCMR Seminar hall

No. of participants: 180

Participants: Mechanical Engineering and civil Engineering Final year students.

Mr.Balaji Raman, the speaker of the event explained the career opportunities after completion of graduation. He spoke to students about acquiring the knowledge, information, skills, and experience necessary to identify career options, and narrow them down to make one career decision. This career decision then results in their social, financial and emotional well-being throughout. The problems faced by students are lack of focus, increasing dropouts, increasing competition. He has explained various techniques to overcome them. Students interacted enthusiastically and speaker clarified their doubts. The session came to an end with vote of thanks by the coordinator.