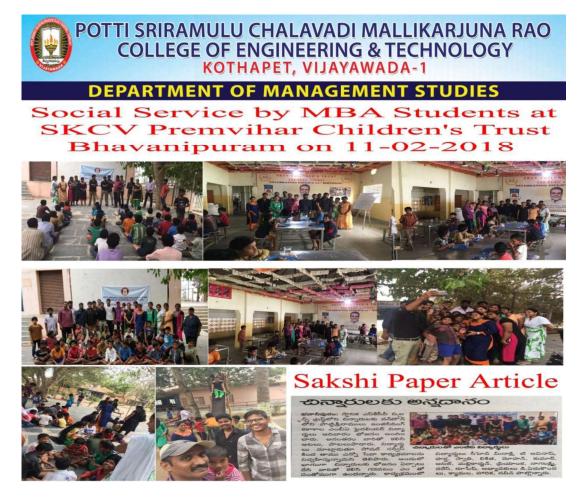

#### A Report on Food Distribution at Premvihar Children Trust

Date: 11-02-2018

We organize distribution of Food at premvihar Children Trust with association of Rotary club. We as an organization strongly feel about destitute and for us nobody should suffer the lack of Food. The main Awareness of this programme is to promote Malnutrition in Children. So just because they are poor we don't want they should suffer- because for us all human life is sacred. These camps are very often and have its own importance. Totally 39 students and 3 faculty members are participated in the event.

Fig: Social Service by MBA students and Faculties at SKCV Premvihar Children's Trust Bhavanipuram on 11-02-2018