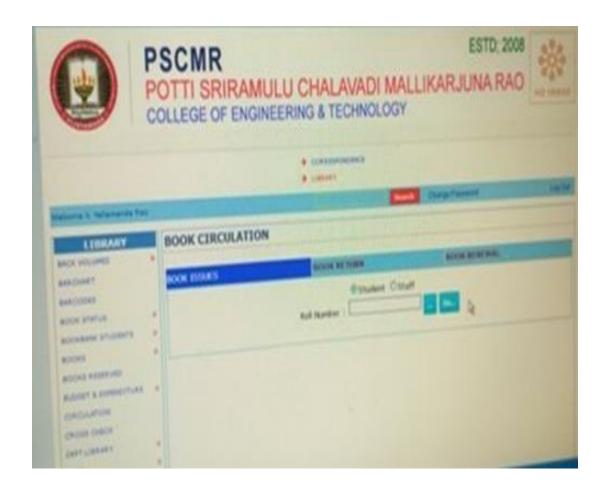

## **E-Z Library Software**

PRINCIPAL Potti Sriramulu Chalavadi Mallikharjuna Rao College of Engineering & Technology Kothapet, VIJAYAWADA-520 001

KNOW

Approved by AICTE - ISO 9001:2015 Certified - Affiliated to JNTUK, Kakinada.