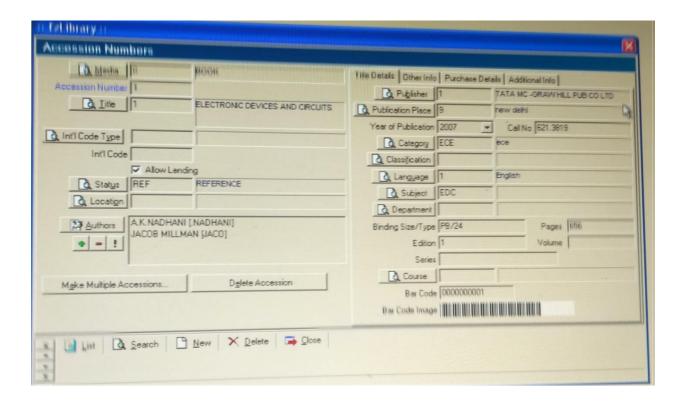

## **E-Z Library Software**

PRINCIPAL Potti Sriramulu Chalavadi Mallikharjuna Rao College of Engineering & Technology Kothapet, VIJAYAWADA-520 001

KNOW

Approved by AICTE - ISO 9001:2015 Certified - Affiliated to JNTUK, Kakinada.